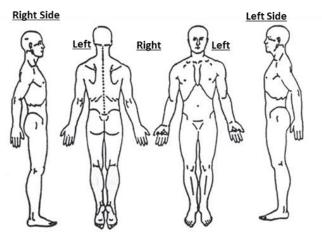

## Please shade areas of pain, muscle spasms, or numbness below.

Does the pain, discomfort, or other symptoms:  $\Box$  Come and go {  $\Box$  More pain then not  $\Box$  Mostly pain free during day } □ Constant